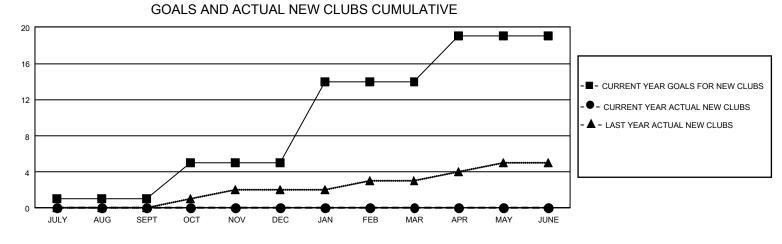

## GAT MONTHLY MEMBERSHIP PROGRESS REPORT

GMT Constitutional Area 3, Group G

REPORT DOES NOT INCLUDE CLUBS IN UNDISTRICTED AREAS.

| Clubs                 |               |           |               | Members               |                          |                         |                                                    |
|-----------------------|---------------|-----------|---------------|-----------------------|--------------------------|-------------------------|----------------------------------------------------|
| RESULTS FOR 2022-2023 |               |           |               | RESULTS FOR 2022-2023 |                          |                         |                                                    |
| QUARTER               | NEW CLUB GOAL | NEW CLUBS | DROPPED CLUBS | QUARTER               | EMBER GROWTH NET<br>GOAL | MEMBER GROWTH<br>ACTUAL | DROPPED MEMBERS<br>ACTUAL (including<br>transfers) |
| JULY/AUG/SEPT         | - 3           | 0         | 6             | JULY/AUG/SEPT         | 167                      | 224                     | 326                                                |
| OCT/NOV/DEC           | 12            | 0         | 0             | OCT/NOV/DEC           | 182                      | 0                       | 0                                                  |
| JAN/FEB/MAR           | 27            | 0         | 0             | JAN/FEB/MAR           | 158                      | 0                       | 0                                                  |
| APR/MAY/JUNE          | 15            | 0         | 0             | APR/MAY/JUNE          | 206                      | 0                       | 0                                                  |