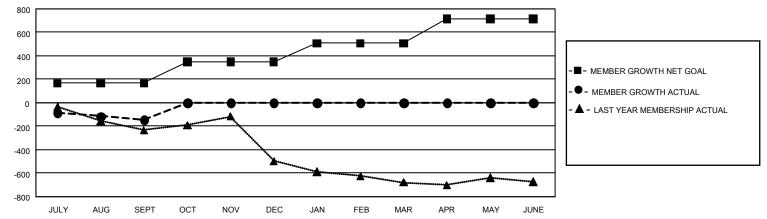

## GAT MONTHLY MEMBERSHIP PROGRESS REPORT

GMT Constitutional Area 3, Group G

REPORT DOES NOT INCLUDE CLUBS IN UNDISTRICTED AREAS.

| Clubs                 |               |           |               | Members               |                          |                         |                                                    |
|-----------------------|---------------|-----------|---------------|-----------------------|--------------------------|-------------------------|----------------------------------------------------|
| RESULTS FOR 2022-2023 |               |           |               | RESULTS FOR 2022-2023 |                          |                         |                                                    |
| QUARTER               | NEW CLUB GOAL | NEW CLUBS | DROPPED CLUBS | QUARTER               | EMBER GROWTH NET<br>GOAL | MEMBER GROWTH<br>ACTUAL | DROPPED MEMBERS<br>ACTUAL (including<br>transfers) |
| JULY/AUG/SEPT         | - 3           | 0         | 6             | JULY/AUG/SEPT         | 167                      | 224                     | 326                                                |
| OCT/NOV/DEC           | 12            | 0         | 0             | OCT/NOV/DEC           | 182                      | 0                       | 0                                                  |
| JAN/FEB/MAR           | 27            | 0         | 0             | JAN/FEB/MAR           | 158                      | 0                       | 0                                                  |
| APR/MAY/JUNE          | 15            | 0         | 0             | APR/MAY/JUNE          | 206                      | 0                       | 0                                                  |